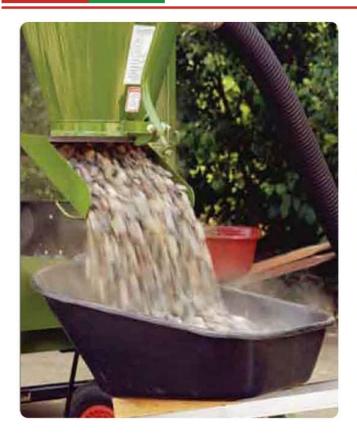

The blower protection facilitates handling the dirtiest product.

Can Fill 0.14 m3 (5 ft3) in the hopper within 3 minutes.

<sup>\*</sup> Injection Machine \* Grout Pump \* Resin Injection Pump \* Epoxy Injection Equipment \* Crack Injection Machine \* PU Injection Pump \*

## X-VAC - Key Features:

- ✓ Trailer Mounted unit with torsion axle suspension that can be easily towed on site.
- ✓ Honda 24 HP petrol engine with industrial grade muffler for less than 90 db noise level.
- ✓ Positive displacement blower with suction of 15" Hg and airflow of 850 cfm to vacuum from 30 m.
- ✓ Dual 5" inlets on either side of the tank which are reducible to 3" to 4" outlets.
- ✓ Impact-resistant steel holding tank that can accommodate 0.14m3 (5 ft3) of material.
- ✓ Easy emptying into a wheelbarrow, trailer or skid loader.
- ✓ Cartridge filtration for blower protection.
- ✓ An optional "Leaf Barrel" to holds 0.28 m3 of material for light fluffy products and products that tend to bridge-in at the once.