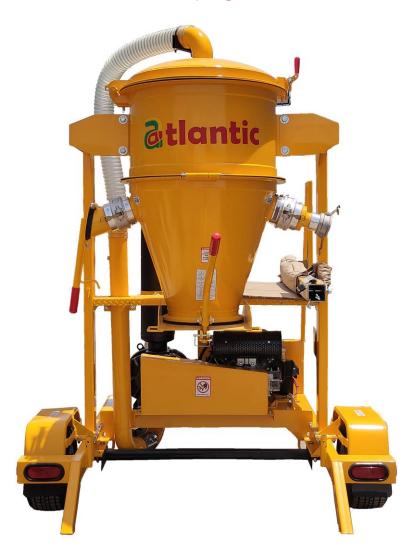

### X-VAC

A portable industrial vacuum machine that is designed to handle wet and dry materials, while being cost effective.

The powerful X-Vac can vacuum wood shavings, sand, gravel, leaves, compost, mud, sludge, glass and debris with a working distance of over 30 m (100 ft.).

## X-VAC - Key Features:

- ✓ Trailer Mounted unit with torsion axle suspension that can be easily towed on site.
- ✓ Honda 24 HP petrol engine with industrial grade muffler for less than 90 db noise level.
- ✓ Positive displacement blower with suction of 15" Hg and airflow of 850 cfm to vacuum from 30 m.
- ✓ Dual 5" inlets on either side of the tank which are reducible to 3" to 4" outlets.
- ✓ Impact-resistant steel holding tank that can accommodate 0.14m3 (5 ft3) of material.
- ✓ Easy emptying into a wheelbarrow, trailer or skid loader.
- ✓ Cartridge filtration for blower protection.
- ✓ An optional "Leaf Barrel" to holds 0.28 m3 of material for light fluffy products and products that tend to bridge-in at the once.