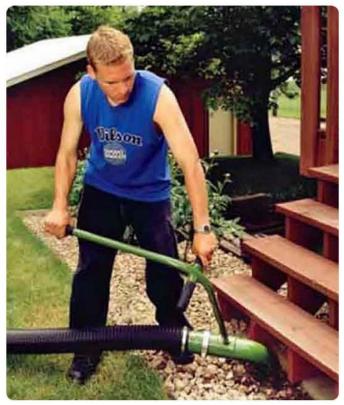

### X-VAC

A portable industrial vacuum machine that is designed to handle wet and dry materials, while being cost effective.

The powerful X-Vac can vacuum wood shavings, sand, gravel, leaves, compost, mud, sludge, glass and debris with a working distance of over 30 m (100 ft.).

## X-VAC - Key Features:

- ✓ Trailer Mounted unit with torsion axle suspension that can be easily towed on site.
- ✓ Honda 24 HP petrol engine with industrial grade muffler for less than 90 db noise level.
- ✓ Positive displacement blower with suction of 15" Hg and airflow of 850 cfm to vacuum from 30 m.
- ✓ Dual 5" inlets on either side of the tank which are reducible to 3" to 4" outlets.
- ✓ Impact-resistant steel holding tank that can accommodate 0.14m3 (5 ft3) of material.
- ✓ Easy emptying into a wheelbarrow, trailer or skid loader.
- ✓ Cartridge filtration for blower protection.
- ✓ An optional "Leaf Barrel" to holds 0.28 m3 of material for light fluffy products and products that tend to bridge-in at the once.